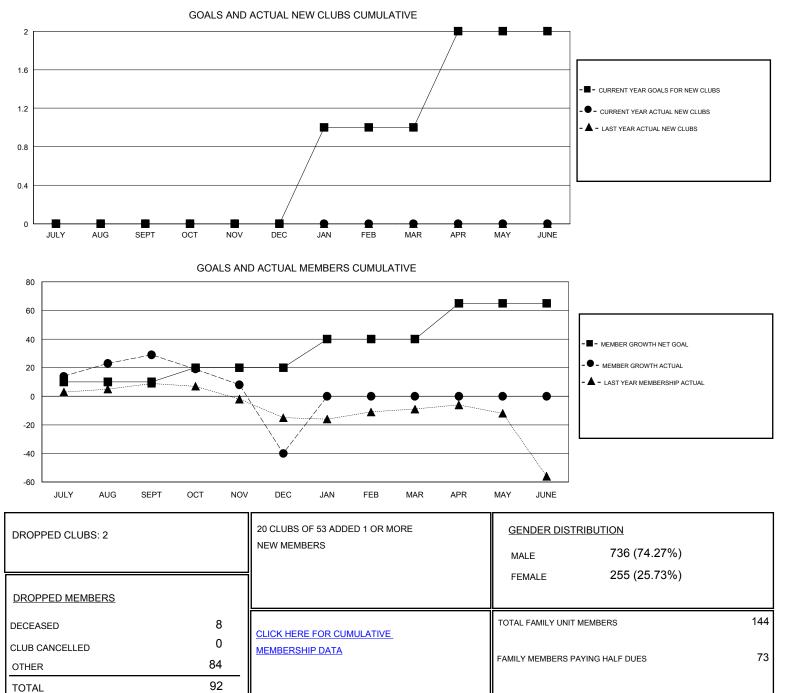

## District 30 M

Results as of: 12/31/2019

| GMT:                           | LOCATION MISSISSIPPI |   |   |                                  |    |    | GMT CA |
|--------------------------------|----------------------|---|---|----------------------------------|----|----|--------|
| Clubs<br>RESULTS FOR 2019-2020 |                      |   |   | Members<br>RESULTS FOR 2019-2020 |    |    |        |
|                                |                      |   |   |                                  |    |    |        |
| JULY/AUG/SEPT                  | 0                    | 0 | 1 | JULY/AUG/SEPT                    | 10 | 44 | 14     |
| OCT/NOV/DEC                    | 0                    | 0 | 1 | OCT/NOV/DEC                      | 10 | 11 | 78     |
| JAN/FEB/MAR                    | 1                    | 0 | 0 | JAN/FEB/MAR                      | 20 | 0  | 0      |
| APR/MAY/JUNE                   | 1                    | 0 | 0 | APR/MAY/JUNE                     | 25 | 0  | 0      |